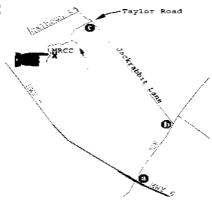

**Directions:** 

Travel up to SR 6 and go N towards College Station & Bryan. Once you have passed through College Station & Bryan on SR 6 you will take the OSR (Old Spanish Road) exit. Turn right at the stop sign. Travel approx. 1.7 miles and turn left onto Jackrabbit Lane (dirt road). Go approx. 3.5 miles until to you get to Taylor Road, turn left. Messiah's Ranch is about 1.7 miles off Taylor on the left.